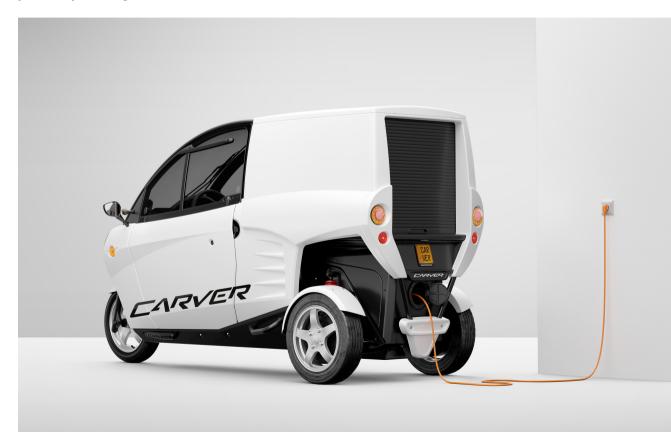

# **100% ELECTRIC**

The 100% electric Carver Cargo has a small CO2 footprint and you always drive green and sustainable.

#### Adapter cable

Use the adapter cable to easily charge the Carver Cargo at a charging station.