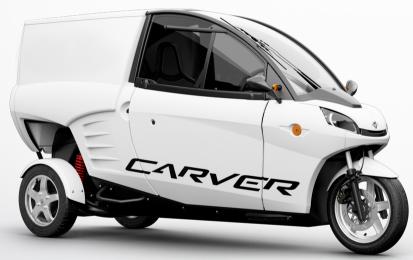

# **100% ELECTRIC**

The 100% electric Carver Cargo has a small CO2 footprint and you always drive green and sustainable.

# LARGE LOADING SPACE

Be surprised by the 500 litres of loading space in the Carver Cargo.

# SMALL AND COMPACT

With the compact Carver Cargo, parking problems are a thing of the past and all your stuff close at hand.