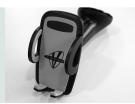

#### Phone holder

Put your phone in the phone holder and follow the route you want to drive without any problems.