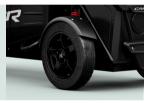

#### **Black rims**

Stylish black rims. The rims perfectly match the exterior of your Cargo.

#### Silver rims

Stylish silver rims. The rims perfectly match the exterior of your Carver Cargo.