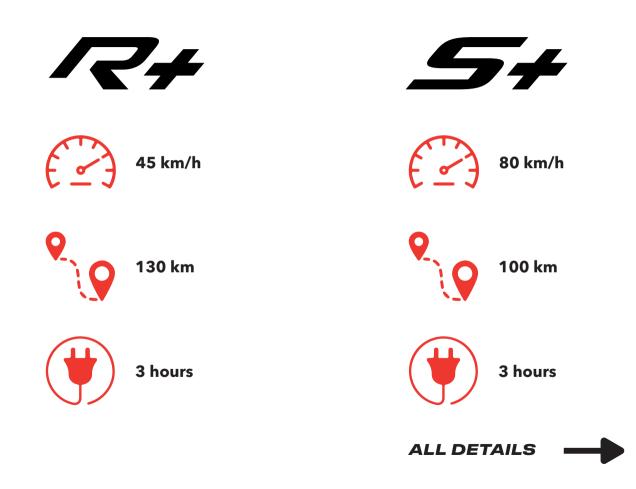

## Performance

Top speed: Range: 45 km/h 130 km

### Battery

Battery type:NBattery capacity:7Charging 80%:3Full charging:3

NCM LG Energy systems 7,1 kWh 3 hours 3 hours and 45 minutes

## Performance

Top speed: Range: 80 km/u 100 km

## Battery

Battery type:NCM LGBattery capacity:7,1 kWhCharging 80%:3 hoursFull charging:3 hours a

NCM LG Energy systems 7,1 kWh 3 hours 3 hours and 45 minutes