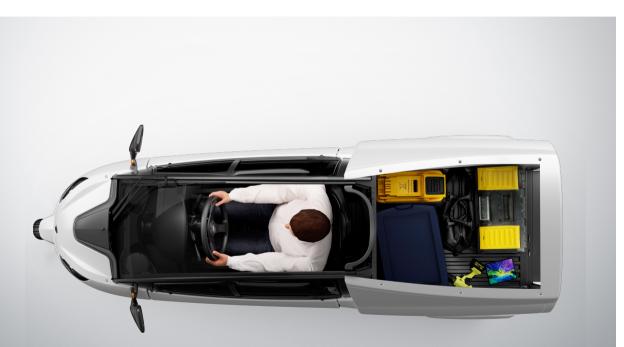

# LARGE LOADING SPACE

Be surprised by the 500 litres of loading space in the Carver Cargo.

# SMALL AND COMPACT

With the compact Carver Cargo, parking problems are a thing of the past and all your stuff close at hand.