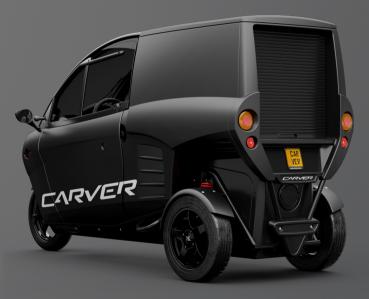

# **100% ELECTRIC**

The 100% electric Carver Cargo has a small CO2 footprint and you always drive green and sustainable.

# LARGE LOADING SPACE

Be surprised by the 500 litres of loading space in the Carver Cargo.

# SMALL AND COMPACT

With the compact Carver Cargo, parking problems are a thing of the past and all your stuff close at hand.

# DRIVING BILLBOARD

0

DUMAN

Eye-catching and sustainable delivery with the Carver Cargo as a driving billboard.

Rom

1 and

OKA

ROKA