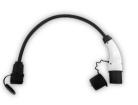

#### Adapter cable

Use the adapter cable to easily charge the Carver Cargo at a charging station.